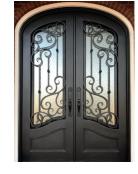

#### Not all Iron Doors are made the same:

- Iron Doors are manufactured using 12-gauge iron among the thickest in the iron door industry.
- 5/8" hand-forged solid iron scroll work
- Pre-hung and balanced on 2" iron jamb
- Available in 9 color finishes
- Heavy duty 1,000 lb. capacity hinges for support and design.
- Standard glass is dual-paned, insulated & tempered. Glass options include clear, bronze, aquatex, rain, water cubic, antique wave, sandblasted, cord, oil sanded, silver wave, grey and reflective (Low-e is available for a small additional cost on most glass options)
- Doors are fully insulated with poured polyurethane foam
- Independently-opening glass panels secured with compression locks for easy cleaning or fixed panel glass is optional
- Most Doors can be manufactured to accept optional removable screens