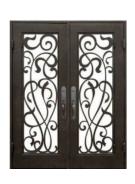

#### Not all Iron Doors are made the same:

- Iron Doors are manufactured using 12-gauge iron among the thickest in the iron door industry.
- 5/8" hand-forged solid iron scroll work
- Pre-hung and balanced on 2" iron jamb
- Available in 9 color finishes
- Heavy duty 1,000 lb. capacity hinges for support and design.
- Standard glass is dual-paned, insulated & tempered. Glass options include clear, bronze, aquatex, rain, water cubic, antique wave, sandblasted, cord, oil sanded, silver wave, grey and reflective (Low-e is available for a small additional cost on most glass options)
- Doors are fully insulated with poured polyurethane foam
- Independently-opening glass panels secured with compression locks for easy cleaning or fixed panel glass is optional
- Most Doors can be manufactured to accept optional removable screens

# **Popular Scroll Examples**

SADDLEBROOK

**ALEXANDRIA** 

RICHMOND ARCH-IN-SQUARE

ALEXANDRIA ARCH-IN-SQUARE

TRADITIONAL 6 LITE

RANDALL

**ELISE** 