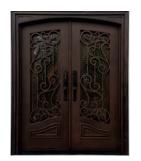

#### Not all Iron Doors are made the same:

- Iron Doors are manufactured using 12-gauge iron among the thickest in the iron door industry.
- 5/8" hand-forged solid iron scroll work
- Pre-hung and balanced on 2" iron jamb
- Available in 9 color finishes
- Heavy duty 1,000 lb. capacity hinges for support and design.
- Standard glass is dual-paned, insulated & tempered. Glass options include clear, bronze, aquatex, rain, water cubic, antique wave, sandblasted, cord, oil sanded, silver wave, grey and reflective (Low-e is available for a small additional cost on most glass options)
- Doors are fully insulated with poured polyurethane foam
- Independently-opening glass panels secured with compression locks for easy cleaning or fixed panel glass is optional
- Most Doors can be manufactured to accept optional removable screens