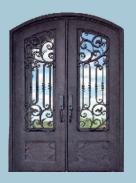

# **Popular Scroll Examples**

SADDLEBROOK

**ALEXANDRIA** 

RICHMOND ARCH-IN-SQUARE

ALEXANDRIA ARCH-IN-SQUARE

TRADITIONAL 6 LITE

RANDALL

**ELISE** 