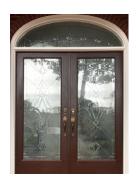

#### Not all Iron Doors are made the same:

- Iron Doors are manufactured using 12-gauge iron among the thickest in the iron door industry.
- 5/8" hand-forged solid iron scroll work
- Pre-hung and balanced on 2" iron jamb
- Available in 9 color finishes
- Heavy duty 1,000 lb. capacity hinges for support and design.
- Standard glass is dual-paned, insulated & tempered. Glass options include clear, bronze, aquatex, rain, water cubic, antique wave, sandblasted, cord, oil sanded, silver wave, grey and reflective (Low-e is available for a small additional cost on most glass options)
- Doors are fully insulated with poured polyurethane foam
- Independently-opening glass panels secured with compression locks for easy cleaning or fixed panel glass is optional
- Most Doors can be manufactured to accept optional removable screens