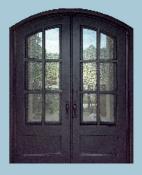

#### Not all Iron Doors are made the same:

- Iron Doors are manufactured using 12-gauge iron among the thickest in the iron door industry.
- 5/8" hand-forged solid iron scroll work
- Pre-hung and balanced on 2" iron jamb
- Available in 9 color finishes
- Heavy duty 1,000 lb. capacity hinges for support and design.
- Standard glass is dual-paned, insulated & tempered. Glass options include clear, bronze, aquatex, rain, water cubic, antique wave, sandblasted, cord, oil sanded, silver wave, grey and reflective (Low-e is available for a small additional cost on most glass options)
- Doors are fully insulated with poured polyurethane foam
- Independently-opening glass panels secured with compression locks for easy cleaning or fixed panel glass is optional
- Most Doors can be manufactured to accept optional removable screens