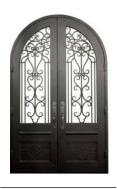

#### Not all Iron Doors are made the same:

- Iron Doors are manufactured using 12-gauge iron among the thickest in the iron door industry.
- 5/8" hand-forged solid iron scroll work
- Pre-hung and balanced on 2" iron jamb
- Available in 9 color finishes
- Heavy duty 1,000 lb. capacity hinges for support and design.
- Standard glass is dual-paned, insulated & tempered. Glass options include clear, bronze, aquatex, rain, water cubic, antique wave, sandblasted, cord, oil sanded, silver wave, grey and reflective (Low-e is available for a small additional cost on most glass options)
- Doors are fully insulated with poured polyurethane foam
- Independently-opening glass panels secured with compression locks for easy cleaning or fixed panel glass is optional
- Most Doors can be manufactured to accept optional removable screens

FRANKLIN

**SLIM LINE** 

**MONTAG** 

**MARSHALL** 

**GRAHAM** 

**HUDSON** 

AVERY

CARY