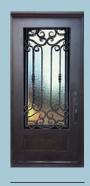

#### Not all Iron Doors are made the same:

- Iron Doors are manufactured using 12-gauge iron among the thickest in the iron door industry.
- 5/8" hand-forged solid iron scroll work
- Pre-hung and balanced on 2" iron jamb
- Available in 9 color finishes
- Heavy duty 1,000 lb. capacity hinges for support and design.
- Standard glass is dual-paned, insulated & tempered. Glass options include clear, bronze, aquatex, rain, water cubic, antique wave, sandblasted, cord, oil sanded, silver wave, grey and reflective (Low-e is available for a small additional cost on most glass options)
- Doors are fully insulated with poured polyurethane foam
- Independently-opening glass panels secured with compression locks for easy cleaning or fixed panel glass is optional
- Most Doors can be manufactured to accept optional removable screens

# **Popular Scroll Examples**

SADDLEBROOK

**ALEXANDRIA** 

RICHMOND ARCH-IN-SQUARE

ALEXANDRIA ARCH-IN-SQUARE

TRADITIONAL 6 LITE

RANDALL

**ELISE** 