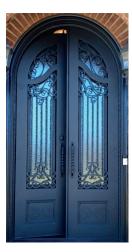

#### Not all Iron Doors are made the same:

- Iron Doors are manufactured using 12-gauge iron among the thickest in the iron door industry.
- 5/8" hand-forged solid iron scroll work
- Pre-hung and balanced on 2" iron jamb
- Available in 9 color finishes
- Heavy duty 1,000 lb. capacity hinges for support and design.
- Standard glass is dual-paned, insulated & tempered. Glass options include clear, bronze, aquatex, rain, water cubic, antique wave, sandblasted, cord, oil sanded, silver wave, grey and reflective (Low-e is available for a small additional cost on most glass options)
- Doors are fully insulated with poured polyurethane foam
- Independently-opening glass panels secured with compression locks for easy cleaning or fixed panel glass is optional
- Most Doors can be manufactured to accept optional removable screens