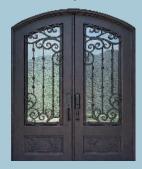

# **Popular Scroll Examples**

SADDLEBROOK

**ALEXANDRIA** 

RICHMOND ARCH-IN-SQUARE

ALEXANDRIA ARCH-IN-SQUARE

TRADITIONAL 6 LITE

RANDALL

**ELISE** 