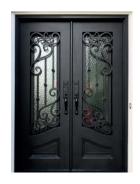

#### Not all Iron Doors are made the same:

- Iron Doors are manufactured using 12-gauge iron among the thickest in the iron door industry.
- 5/8" hand-forged solid iron scroll work
- Pre-hung and balanced on 2" iron jamb
- Available in 9 color finishes
- Heavy duty 1,000 lb. capacity hinges for support and design.
- Standard glass is dual-paned, insulated & tempered. Glass options include clear, bronze, aquatex, rain, water cubic, antique wave, sandblasted, cord, oil sanded, silver wave, grey and reflective (Low-e is available for a small additional cost on most glass options)
- Doors are fully insulated with poured polyurethane foam
- Independently-opening glass panels secured with compression locks for easy cleaning or fixed panel glass is optional
- Most Doors can be manufactured to accept optional removable screens

# **Popular Scroll Examples**

SADDLEBROOK

**ALEXANDRIA** 

RICHMOND ARCH-IN-SQUARE

ALEXANDRIA ARCH-IN-SQUARE

TRADITIONAL 6 LITE

RANDALL

**ELISE** 