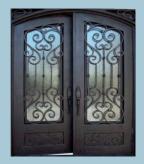

#### Not all Iron Doors are made the same:

- Iron Doors are manufactured using 12-gauge iron among the thickest in the iron door industry.
- 5/8" hand-forged solid iron scroll work
- Pre-hung and balanced on 2" iron jamb
- Available in 9 color finishes
- Heavy duty 1,000 lb. capacity hinges for support and design.
- Standard glass is dual-paned, insulated & tempered. Glass options include clear, bronze, aquatex, rain, water cubic, antique wave, sandblasted, cord, oil sanded, silver wave, grey and reflective (Low-e is available for a small additional cost on most glass options)
- Doors are fully insulated with poured polyurethane foam
- Independently-opening glass panels secured with compression locks for easy cleaning or fixed panel glass is optional
- Most Doors can be manufactured to accept optional removable screens

# **Popular Scroll Examples**

SADDLEBROOK

**ALEXANDRIA** 

RICHMOND ARCH-IN-SQUARE

ALEXANDRIA ARCH-IN-SQUARE

TRADITIONAL 6 LITE

RANDALL

**ELISE** 