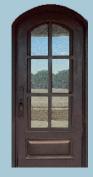

#### Not all Iron Doors are made the same:

- Iron Doors are manufactured using 12-gauge iron among the thickest in the iron door industry.
- 5/8" hand-forged solid iron scroll work
- Pre-hung and balanced on 2" iron jamb
- Available in 9 color finishes
- Heavy duty 1,000 lb. capacity hinges for support and design.
- Standard glass is dual-paned, insulated & tempered. Glass options include clear, bronze, aquatex, rain, water cubic, antique wave, sandblasted, cord, oil sanded, silver wave, grey and reflective (Low-e is available for a small additional cost on most glass options)
- Doors are fully insulated with poured polyurethane foam
- Independently-opening glass panels secured with compression locks for easy cleaning or fixed panel glass is optional
- Most Doors can be manufactured to accept optional removable screens

# **Popular Scroll Examples**

SADDLEBROOK

**ALEXANDRIA** 

RICHMOND ARCH-IN-SQUARE

ALEXANDRIA ARCH-IN-SQUARE

TRADITIONAL 6 LITE

RANDALL

**ELISE** 