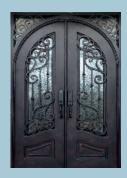

/8" hand-forged solid iron scroll work
- Pre-hung and balanced on 2" iron jamb
- Available in 9 color finishes
- Heavy duty 1,000 lb. capacity hinges for support and design.
- Standard glass is dual-paned, insulated & tempered. Glass options include clear, bronze, aquatex, rain, water cubic, antique wave, sandblasted, cord, oil sanded, silver wave, grey and reflective (Low-e is available for a small additional cost on most glass options)
- Doors are fully insulated with poured polyurethane foam
- Independently-opening glass panels secured with compression locks for easy cleaning or fixed panel glass is optional
- Most Doors can be manufactured to accept optional removable screens

(770) 904-0094



# **Popular Scroll Examples**



SADDLEBROOK



**ALEXANDRIA** 



RICHMOND ARCH-IN-SQUARE



ALEXANDRIA ARCH-IN-SQUARE



TRADITIONAL 6 LITE



RANDALL



**ELISE** 



FRANKLIN



**SLIM LINE** 



**MONTAG** 



**MARSHALL** 



**GRAHAM** 



**HUDSON** 



AVERY



CARY



6-LITE



**MONTAG** 

(770) 904-0094

www. Entry Point Atlanta.com



# Scroll / Design Inspiration Gallery









































(770) 904-0094

www. Entry Point Atlanta.com



before after

















before





after













(770) 904-0094

www. Entry Point Atlanta.com

# **Door Options:**



Customizable options are available



## **Door Options:**

### Medallions



### Push Pull Hardware





(770) 904-0094

# LET ENTRYPOINT BE YOUR SOURCE FOR BEAUTIFUL FRONT DOORS, CUSTOM IRON DOORS, EXTERIOR DOORS AND WINDOWS.



### ADDITIONAL OFFERINGS FROM ENTRY POINT DOORS AND WI