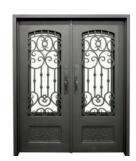

#### Not all Iron Doors are made the same:

- Iron Doors are manufactured using 12-gauge iron among the thickest in the iron door industry.
- 5/8" hand-forged solid iron scroll work
- Pre-hung and balanced on 2" iron jamb
- Available in 9 color finishes
- Heavy duty 1,000 lb. capacity hinges for support and design.
- Standard glass is dual-paned, insulated & tempered. Glass options include clear, bronze, aquatex, rain, water cubic, antique wave, sandblasted, cord, oil sanded, silver wave, grey and reflective (Low-e is available for a small additional cost on most glass options)
- Doors are fully insulated with poured polyurethane foam
- Independently-opening glass panels secured with compression locks for easy cleaning or fixed panel glass is optional
- Most Doors can be manufactured to accept optional removable screens

# **Popular Scroll Examples**

SADDLEBROOK

**ALEXANDRIA** 

RICHMOND ARCH-IN-SQUARE

ALEXANDRIA ARCH-IN-SQUARE

TRADITIONAL 6 LITE

RANDALL

**ELISE** 