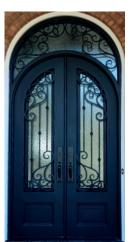

#### Not all Iron Doors are made the same:

- Iron Doors are manufactured using 12-gauge iron among the thickest in the iron door industry.
- 5/8" hand-forged solid iron scroll work
- Pre-hung and balanced on 2" iron jamb
- Available in 9 color finishes
- Heavy duty 1,000 lb. capacity hinges for support and design.
- Standard glass is dual-paned, insulated & tempered. Glass options include clear, bronze, aquatex, rain, water cubic, antique wave, sandblasted, cord, oil sanded, silver wave, grey and reflective (Low-e is available for a small additional cost on most glass options)
- Doors are fully insulated with poured polyurethane foam
- Independently-opening glass panels secured with compression locks for easy cleaning or fixed panel glass is optional
- Most Doors can be manufactured to accept optional removable screens