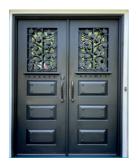

#### Not all Iron Doors are made the same:

- Iron Doors are manufactured using 12-gauge iron among the thickest in the iron door industry.
- 5/8" hand-forged solid iron scroll work
- Pre-hung and balanced on 2" iron jamb
- Available in 9 color finishes
- Heavy duty 1,000 lb. capacity hinges for support and design.
- Standard glass is dual-paned, insulated & tempered. Glass options include clear, bronze, aquatex, rain, water cubic, antique wave, sandblasted, cord, oil sanded, silver wave, grey and reflective (Low-e is available for a small additional cost on most glass options)
- Doors are fully insulated with poured polyurethane foam
- Independently-opening glass panels secured with compression locks for easy cleaning or fixed panel glass is optional
- Most Doors can be manufactured to accept optional removable screens

# **Popular Scroll Examples**

SADDLEBROOK

**ALEXANDRIA** 

RICHMOND ARCH-IN-SQUARE

ALEXANDRIA ARCH-IN-SQUARE

TRADITIONAL 6 LITE

RANDALL

**ELISE** 