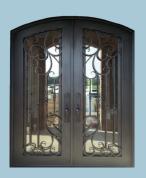

#### Not all Iron Doors are made the same:

- Iron Doors are manufactured using 12-gauge iron among the thickest in the iron door industry.
- 5/8" hand-forged solid iron scroll work
- Pre-hung and balanced on 2" iron jamb
- Available in 9 color finishes
- Heavy duty 1,000 lb. capacity hinges for support and design.
- Standard glass is dual-paned, insulated & tempered. Glass options include clear, bronze, aquatex, rain, water cubic, antique wave, sandblasted, cord, oil sanded, silver wave, grey and reflective (Low-e is available for a small additional cost on most glass options)
- Doors are fully insulated with poured polyurethane foam
- Independently-opening glass panels secured with compression locks for easy cleaning or fixed panel glass is optional
- Most Doors can be manufactured to accept optional removable screens

# **Popular Scroll Examples**

SADDLEBROOK

**ALEXANDRIA** 

RICHMOND ARCH-IN-SQUARE

ALEXANDRIA ARCH-IN-SQUARE

TRADITIONAL 6 LITE

RANDALL

**ELISE** 