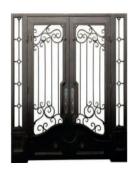

#### Not all Iron Doors are made the same:

- Iron Doors are manufactured using 12-gauge iron among the thickest in the iron door industry.
- 5/8" hand-forged solid iron scroll work
- Pre-hung and balanced on 2" iron jamb
- Available in 9 color finishes
- Heavy duty 1,000 lb. capacity hinges for support and design.
- Standard glass is dual-paned, insulated & tempered. Glass options include clear, bronze, aquatex, rain, water cubic, antique wave, sandblasted, cord, oil sanded, silver wave, grey and reflective (Low-e is available for a small additional cost on most glass options)
- Doors are fully insulated with poured polyurethane foam
- Independently-opening glass panels secured with compression locks for easy cleaning or fixed panel glass is optional
- Most Doors can be manufactured to accept optional removable screens

FRANKLIN

**SLIM LINE** 

**MONTAG** 

**MARSHALL** 

**GRAHAM** 

**HUDSON** 

AVERY

CARY