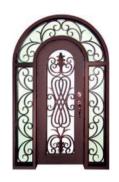

#### Not all Iron Doors are made the same:

- Iron Doors are manufactured using 12-gauge iron among the thickest in the iron door industry.
- 5/8" hand-forged solid iron scroll work
- Pre-hung and balanced on 2" iron jamb
- Available in 9 color finishes
- Heavy duty 1,000 lb. capacity hinges for support and design.
- Standard glass is dual-paned, insulated & tempered. Glass options include clear, bronze, aquatex, rain, water cubic, antique wave, sandblasted, cord, oil sanded, silver wave, grey and reflective (Low-e is available for a small additional cost on most glass options)
- Doors are fully insulated with poured polyurethane foam
- Independently-opening glass panels secured with compression locks for easy cleaning or fixed panel glass is optional
- Most Doors can be manufactured to accept optional removable screens

# **Popular Scroll Examples**

SADDLEBROOK

**ALEXANDRIA** 

RICHMOND ARCH-IN-SQUARE

ALEXANDRIA ARCH-IN-SQUARE

TRADITIONAL 6 LITE

RANDALL

**ELISE** 

FRANKLIN

**SLIM LINE** 

**MONTAG** 

**MARSHALL** 

**GRAHAM** 

**HUDSON** 

AVERY

CARY