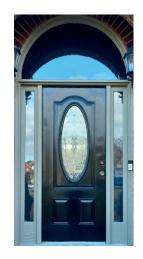

#### Not all Iron Doors are made the same:

- Iron Doors are manufactured using 12-gauge iron among the thickest in the iron door industry.
- 5/8" hand-forged solid iron scroll work
- Pre-hung and balanced on 2" iron jamb
- Available in 9 color finishes
- Heavy duty 1,000 lb. capacity hinges for support and design.
- Standard glass is dual-paned, insulated & tempered. Glass options include clear, bronze, aquatex, rain, water cubic, antique wave, sandblasted, cord, oil sanded, silver wave, grey and reflective (Low-e is available for a small additional cost on most glass options)
- Doors are fully insulated with poured polyurethane foam
- Independently-opening glass panels secured with compression locks for easy cleaning or fixed panel glass is optional
- Most Doors can be manufactured to accept optional removable screens