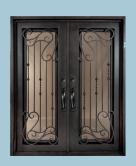

# **Popular Scroll Examples**

SADDLEBROOK

**ALEXANDRIA** 

RICHMOND ARCH-IN-SQUARE

ALEXANDRIA ARCH-IN-SQUARE

TRADITIONAL 6 LITE

RANDALL

**ELISE** 

FRANKLIN

**SLIM LINE** 

**MONTAG** 

**MARSHALL** 

**GRAHAM** 

**HUDSON** 

AVERY

CARY