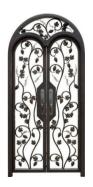

#### Not all Iron Doors are made the same:

- Iron Doors are manufactured using 12-gauge iron among the thickest in the iron door industry.
- 5/8" hand-forged solid iron scroll work
- Pre-hung and balanced on 2" iron jamb
- Available in 9 color finishes
- Heavy duty 1,000 lb. capacity hinges for support and design.
- Standard glass is dual-paned, insulated & tempered. Glass options include clear, bronze, aquatex, rain, water cubic, antique wave, sandblasted, cord, oil sanded, silver wave, grey and reflective (Low-e is available for a small additional cost on most glass options)
- Doors are fully insulated with poured polyurethane foam
- Independently-opening glass panels secured with compression locks for easy cleaning or fixed panel glass is optional
- Most Doors can be manufactured to accept optional removable screens

# **Popular Scroll Examples**

SADDLEBROOK

**ALEXANDRIA** 

RICHMOND ARCH-IN-SQUARE

ALEXANDRIA ARCH-IN-SQUARE

TRADITIONAL 6 LITE

RANDALL

**ELISE** 