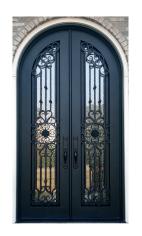

#### Not all Iron Doors are made the same:

- Iron Doors are manufactured using 12-gauge iron among the thickest in the iron door industry.
- 5/8" hand-forged solid iron scroll work
- Pre-hung and balanced on 2" iron jamb
- Available in 9 color finishes
- Heavy duty 1,000 lb. capacity hinges for support and design.
- Standard glass is dual-paned, insulated & tempered. Glass options include clear, bronze, aquatex, rain, water cubic, antique wave, sandblasted, cord, oil sanded, silver wave, grey and reflective (Low-e is available for a small additional cost on most glass options)
- Doors are fully insulated with poured polyurethane foam
- Independently-opening glass panels secured with compression locks for easy cleaning or fixed panel glass is optional
- Most Doors can be manufactured to accept optional removable screens

# **Popular Scroll Examples**

SADDLEBROOK

**ALEXANDRIA** 

RICHMOND ARCH-IN-SQUARE

ALEXANDRIA ARCH-IN-SQUARE

TRADITIONAL 6 LITE

RANDALL

**ELISE** 